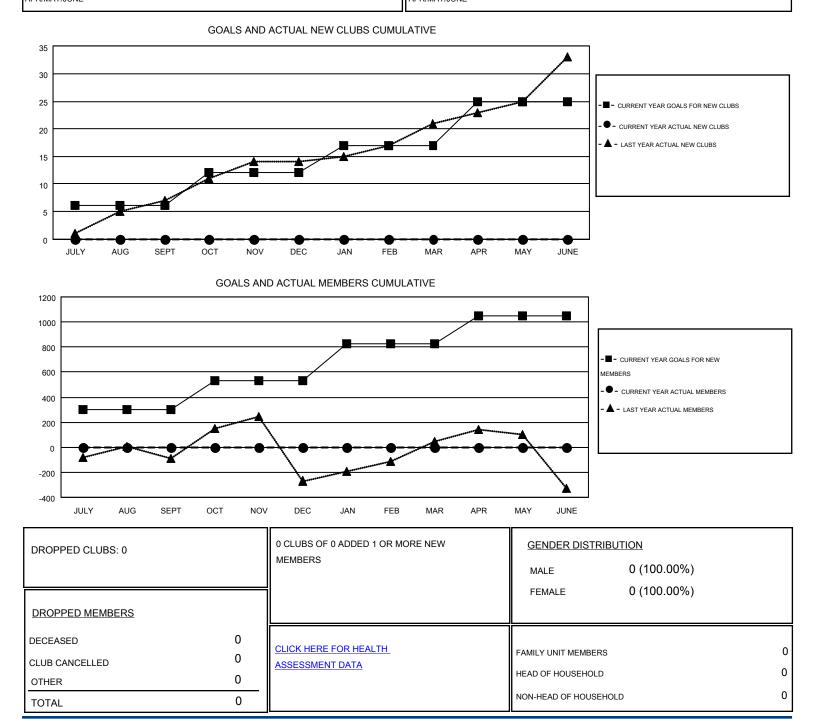

## DATUK NAGARATNAM GMT

Results as of: 6/30/2016

| GMT: DATUK    | NAGARATNA        | Μ                 |                  |                       |               |                    |                                        |                    | GMT CA 5         |
|---------------|------------------|-------------------|------------------|-----------------------|---------------|--------------------|----------------------------------------|--------------------|------------------|
| Clubs         |                  |                   |                  |                       | Members       |                    |                                        |                    |                  |
|               | RESU             | LTS FOR 2016-2017 |                  | RESULTS FOR 2016-2017 |               |                    |                                        |                    |                  |
| QUARTER       | NEW CLUB<br>GOAL | NEW CLUBS         | DROPPED<br>CLUBS | NET<br>GAIN/LOSS      | QUARTER       | NEW MEMBER<br>GOAL | CHARTER AND<br>NEW<br>MEMBERS<br>ADDED | DROPPED<br>MEMBERS | NET<br>GAIN/LOSS |
| JULY/AUG/SEPT | 6                | 0                 | 0                | 0                     | JULY/AUG/SEPT | 302                | 0                                      | 0                  | 0                |
| OCT/NOV/DEC   | 6                | 0                 | 0                | 0                     | OCT/NOV/DEC   | 230                | 0                                      | 0                  | 0                |
| JAN/FEB/MAR   | 5                | 0                 | 0                | 0                     | JAN/FEB/MAR   | 292                | 0                                      | 0                  | 0                |
| APR/MAY/JUNE  | 8                | 0                 | 0                | 0                     | APR/MAY/JUNE  | 224                | 0                                      | 0                  | 0                |